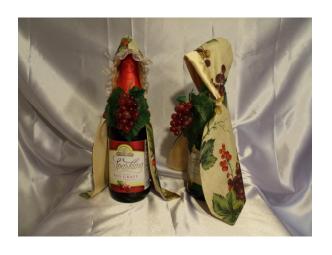

#### LAKE CUMBERLAND BLUE STAR MOTHERS KY6

For orders and shipping contact <a href="mailto:lcbluestar@aol.com">lcbluestar@aol.com</a> or call 859-608-6344

Bottle Capes \$7 Each

Great for Gift Wrapping, Decorating or Display

There can be some variation of hood decorations and cape closers. ORDER BY NUMBER

2 MARINE

3 NAVY

4 ARMY

5 UNIVERSITY OF MICHIGAN

6 UNIVERSITY OF KENTUCKY

7 UNIVERSITY OF KENTUCKY

8 UNIVERSITY OF KENTUCKY

9 GIFT WRAP FROM DINNER GUEST

10 BIRTHDAY CANDLES & CAKES

11 FOR THE FISHERMAN

12 COMING HOME SOLDIER

14 PATRIOTIC

14 PATRIOTIC 15 PATRIOTIC

16 PATRIOTIC

17 PATRIOTIC

18 FALL W/ PUMPKINS & GRAPES

18 FALL PUMPKINS

19 CHRISTMAS SANTA

20 CHRISTMAS TREES

CELEBRATE ANNIVERSARY

22 FRUIT OF THE VINE