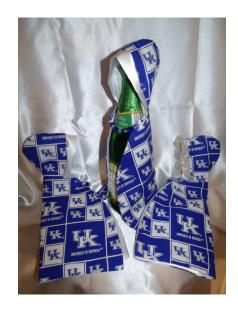

#### LAKE CUMBERLAND BLUE STAR MOTHERS KY6

For orders and shipping contact <a href="mailto:lcbluestar@aol.com">lcbluestar@aol.com</a> or call 859-608-6344

Bottle Capes \$7 Each

Great for Gift Wrapping, Decorating or Display

There can be some variation of hood decorations and cape closers. ORDER BY NUMBER

2 MARINE

3 NAVY

4 ARMY

5 UNIVERSITY OF MICHIGAN

6 UNIVERSITY OF KENTUCKY

7 UNIVERSITY OF KENTUCKY

8 UNIVERSITY OF KENTUCKY