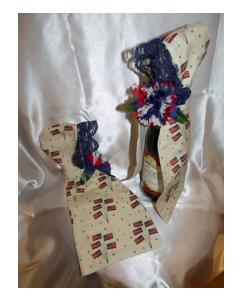

#### LAKE CUMBERLAND BLUE STAR MOTHERS KY6

For orders and shipping contact <a href="mailto:lcbluestar@aol.com">lcbluestar@aol.com</a> or call 859-608-6344

Bottle Capes \$7 Each

Great for Gift Wrapping, Decorating or Display

There can be some variation of hood decorations and cape closers. ORDER BY NUMBER

2 MARINE

3 NAVY

4 ARMY

5 UNIVERSITY OF MICHIGAN

6 UNIVERSITY OF KENTUCKY

7 UNIVERSITY OF KENTUCKY

8 UNIVERSITY OF KENTUCKY

9 GIFT WRAP FROM DINNER GUEST

10 BIRTHDAY CANDLES & CAKES

11 FOR THE FISHERMAN

12 COMING HOME SOLDIER

14 PATRIOTIC

14 PATRIOTIC 15 PATRIOTIC

16 PATRIOTIC

17 PATRIOTIC

18 FALL W/ PUMPKINS & GRAPES

18 FALL PUMPKINS

19 CHRISTMAS SANTA

20 CHRISTMAS TREES

CELEBRATE ANNIVERSARY

22 FRUIT OF THE VINE