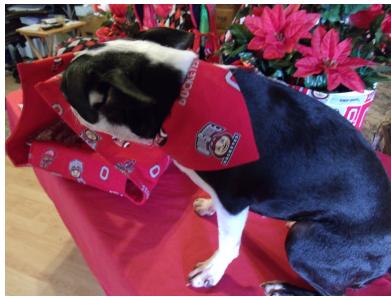

Bottle Capes are \$7 each

Pet Scarf. Small \$3 up to 35#, Medium \$6 35#-75#, Large \$9 75# up.

Chip Bowl and/or Flower pot covers are \$7 each

Casserole Carrier \$20 Each

No Limit what you can do with the bowl and pot covers.

## PET SCARVES

Small \$3 - up to 35#, Medium \$6 - 35#-75#, Large \$9 -75# up

**BOWL AND / OR PLANTER COVERS \$7 EACH** 

LAKE CUMBERLAND BLUE STAR MOTHERS KENTUCKY 6
Email: lcbluestar@aol.com 859-608-6344 cell