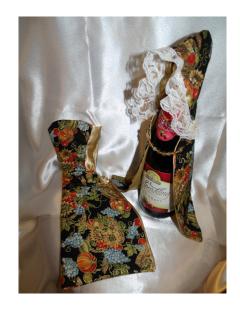

#### LAKE CUMBERLAND BLUE STAR MOTHERS KY6

For orders and shipping contact <a href="mailto:lcbluestar@aol.com">lcbluestar@aol.com</a> or call 859-608-6344

Bottle Capes \$7 Each

Great for Gift Wrapping, Decorating or Display

There can be some variation of hood decorations and cape closers. ORDER BY NUMBER

2 MARINE

3 NAVY

4 ARMY

5 UNIVERSITY OF MICHIGAN

6 UNIVERSITY OF KENTUCKY

7 UNIVERSITY OF KENTUCKY

8 UNIVERSITY OF KENTUCKY

9 GIFT WRAP FROM DINNER GUEST

10 BIRTHDAY CANDLES & CAKES

11 FOR THE FISHERMAN

12 COMING HOME SOLDIER

14 PATRIOTIC

14 PATRIOTIC 15 PATRIOTIC

16 PATRIOTIC

17 PATRIOTIC

18 FALL W/ PUMPKINS & GRAPES

18 FALL PUMPKINS

19 CHRISTMAS SANTA

20 CHRISTMAS TREES

CELEBRATE ANNIVERSARY

22 FRUIT OF THE VINE