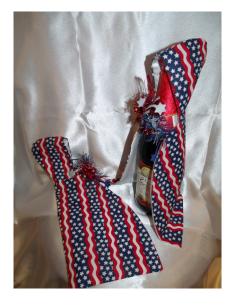

#### LAKE CUMBERLAND BLUE STAR MOTHERS KY6

For orders and shipping contact <a href="mailto:lcbluestar@aol.com">lcbluestar@aol.com</a> or call 859-608-6344

Bottle Capes \$7 Each

Great for Gift Wrapping, Decorating or Display

There can be some variation of hood decorations and cape closers. ORDER BY NUMBER

2 MARINE

3 NAVY

4 ARMY

5 UNIVERSITY OF MICHIGAN

6 UNIVERSITY OF KENTUCKY

7 UNIVERSITY OF KENTUCKY

8 UNIVERSITY OF KENTUCKY

9 GIFT WRAP FROM DINNER GUEST

10 BIRTHDAY CANDLES & CAKES

11 FOR THE FISHERMAN

12 COMING HOME SOLDIER

14 PATRIOTIC

14 PATRIOTIC 15 PATRIOTIC

16 PATRIOTIC

17 PATRIOTIC

18 FALL W/ PUMPKINS & GRAPES

18 FALL PUMPKINS

19 CHRISTMAS SANTA

20 CHRISTMAS TREES

CELEBRATE ANNIVERSARY

22 FRUIT OF THE VINE