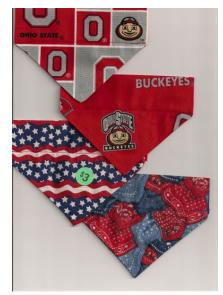

# Buckeye Mania - also University of Louisville and University of Kentucky

All items in all three schools also come in both patterns and washable..

\$100 orders are free shipping! Email: lcbluestar@aol.com

## PET SCARVES

Small \$3 - up to 35#, Medium \$6 - 35#-75#, Large \$9 -75# up

**BOWL AND / OR PLANTER COVERS \$7 EACH** 

LAKE CUMBERLAND BLUE STAR MOTHERS KENTUCKY 6
Email: lcbluestar@aol.com 859-608-6344 cell