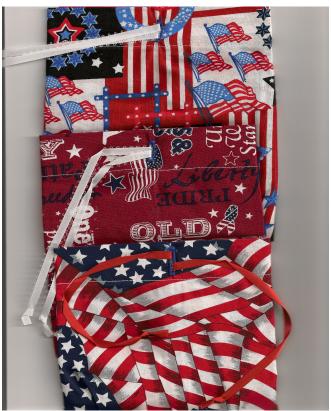

# Casserole Carrier \$20 Each + Postage

Bandana Squares

Navy w/Gold Stars

Red w/Gold Stars

Sunflowers

Stars & Stripes

U of Louisville

**UK Wild Cats** 

Bottle Capes are \$7 each

Pet Scarf. Small \$3 up to 35#, Medium \$6 35#-75#, Large \$9 75# up.

Chip Bowl and/or Flower pot covers are \$7 each

Casserole Carrier \$20 Each

No Limit what you can do with the bowl and pot covers.