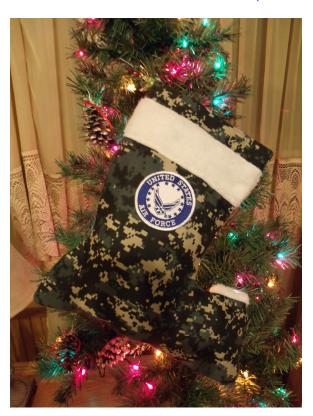

NAVY CHRISTMAS STOCKING \$15 STOCKING WITHOUT PATCH \$10

MARINE CHRISTMAS STOCKING \$15 STOCKING WITHOUT PATCH \$10

AIR FORCE CHRISTMAS STOCKING \$15 STOCKING WITHOUT PATCH \$10