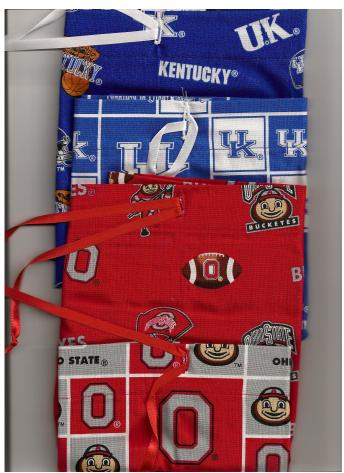

# Casserole Carrier \$20 Each + Postage

Bandana Squares

Navy w/Gold Stars

Red w/Gold Stars

Sunflowers

Stars & Stripes

U of Louisville

**UK Wild Cats** 

# Buckeye Mania - also University of Louisville and University of Kentucky

All items in all three schools also come in both patterns and washable..

\$100 orders are free shipping! Email: lcbluestar@aol.com