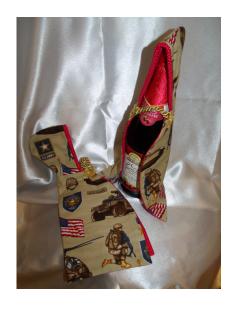

#### LAKE CUMBERLAND BLUE STAR MOTHERS KY6

For orders and shipping contact <a href="mailto:lcbluestar@aol.com">lcbluestar@aol.com</a> or call 859-608-6344

Bottle Capes \$7 Each

Great for Gift Wrapping, Decorating or Display

There can be some variation of hood decorations and cape closers. ORDER BY NUMBER

2 MARINE

3 NAVY

4 ARMY

5 UNIVERSITY OF MICHIGAN

6 UNIVERSITY OF KENTUCKY

7 UNIVERSITY OF KENTUCKY

8 UNIVERSITY OF KENTUCKY