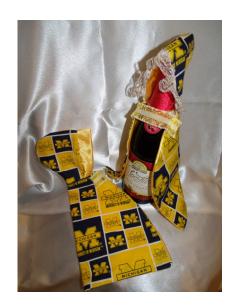

#### LAKE CUMBERLAND BLUE STAR MOTHERS KY6

For orders and shipping contact <a href="mailto:lcbluestar@aol.com">lcbluestar@aol.com</a> or call 859-608-6344

Bottle Capes \$7 Each

Great for Gift Wrapping, Decorating or Display

There can be some variation of hood decorations and cape closers. ORDER BY NUMBER

2 MARINE

3 NAVY

4 ARMY

5 UNIVERSITY OF MICHIGAN

6 UNIVERSITY OF KENTUCKY

7 UNIVERSITY OF KENTUCKY

8 UNIVERSITY OF KENTUCKY