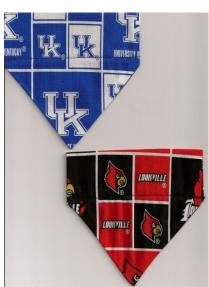

# Casserole Carrier \$20 Each + Postage

Bandana Squares

Navy w/Gold Stars

Red w/Gold Stars

Sunflowers

Stars & Stripes

U of Louisville

**UK Wild Cats** 

U of Kentucky

Military Camo with Patch of your choice.