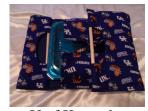

# Casserole Carrier \$20 Each + Postage

Bandana Squares

Navy w/Gold Stars

Red w/Gold Stars

Sunflowers

Stars & Stripes

U of Louisville

**UK Wild Cats** 

U of Kentucky

Military Camo with Patch of your choice.