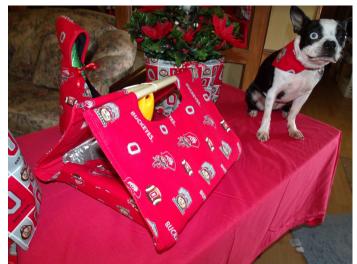

#### LAKE CUMBERLAND BLUE STAR MOTHERS KY6

For orders and shipping contact <a href="mailto:lcbluestar@aol.com">lcbluestar@aol.com</a> or call 859-608-6344

Bottle Capes \$7 Each

Great for Gift Wrapping, Decorating or Display

# Buckeye Mania - also University of Louisville and University of Kentucky

All items in all three schools also come in both patterns and washable..

\$100 orders are free shipping! Email: lcbluestar@aol.com

Bottle Capes are \$7 each

Pet Scarf. Small \$3 up to 35#, Medium \$6 35#-75#, Large \$9 75# up.

Chip Bowl and/or Flower pot covers are \$7 each

Casserole Carrier \$20 Each

No Limit what you can do with the bowl and pot covers.

## PET SCARVES

Small \$3 - up to 35#, Medium \$6 - 35#-75#, Large \$9 -75# up

**BOWL AND / OR PLANTER COVERS \$7 EACH** 

LAKE CUMBERLAND BLUE STAR MOTHERS KENTUCKY 6
Email: lcbluestar@aol.com 859-608-6344 cell