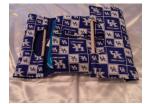

# Casserole Carrier \$20 Each + Postage

Bandana Squares

Navy w/Gold Stars

Red w/Gold Stars

Sunflowers

Stars & Stripes

U of Louisville

**UK Wild Cats** 

U of Kentucky

Military Camo with Patch of your choice.