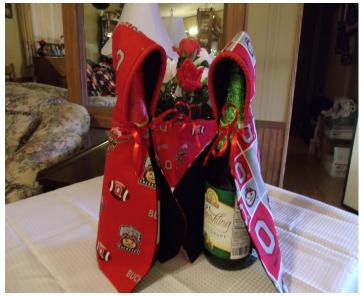

#### LAKE CUMBERLAND BLUE STAR MOTHERS KY6

For orders and shipping contact <a href="mailto:lcbluestar@aol.com">lcbluestar@aol.com</a> or call 859-608-6344

Bottle Capes \$7 Each

Great for Gift Wrapping, Decorating or Display

There can be some variation of hood decorations and cape closers. ORDER BY NUMBER

2 MARINE

3 NAVY

4 ARMY

5 UNIVERSITY OF MICHIGAN

6 UNIVERSITY OF KENTUCKY

7 UNIVERSITY OF KENTUCKY

8 UNIVERSITY OF KENTUCKY

# Buckeye Mania - also University of Louisville and University of Kentucky

All items in all three schools also come in both patterns and washable..

\$100 orders are free shipping! Email: lcbluestar@aol.com

Bottle Capes are \$7 each

Pet Scarf. Small \$3 up to 35#, Medium \$6 35#-75#, Large \$9 75# up.

Chip Bowl and/or Flower pot covers are \$7 each

Casserole Carrier \$20 Each

No Limit what you can do with the bowl and pot covers.