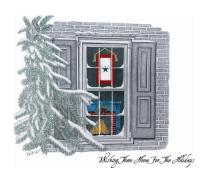

Wishing Them Home For The Holidays
1, 2, 3 & 4 Stars
Available upon request

Blue Star Note Card
Gold Star Note Card
Available upon request

A Season To Honor Our Heroes

A Season To Honor Our Heroes White or Cream Card Stock

#### Greetings!

We have three beautiful Blue Star Banner Note Cards that Susan Tucker, our Associate, has created as a fundraiser for the group. Her talents match her heart in her giving of such beautiful work for our causes. We thank her for her gift to us.

The Blue Star Banner Note Card, Christmas cards, Patriotic cards are sold in packets containing 10 cards and 10 envelopes. The Cards are blank inside. Each packet cost \$10 plus shipping costs.

1 packet of cards and envelopes: \$10 + \$2.95 = \$12.95 Ten or more packs of card is Free Shipping