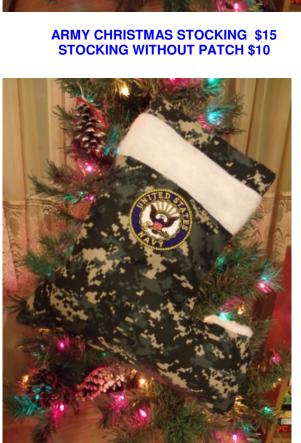

NAVY CHRISTMAS STOCKING \$15 STOCKING WITHOUT PATCH \$10

MARINE CHRISTMAS STOCKING \$15 STOCKING WITHOUT PATCH \$10

AIR FORCE CHRISTMAS STOCKING \$15 STOCKING WITHOUT PATCH \$10