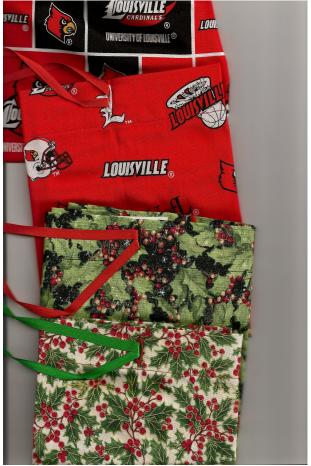

# Casserole Carrier \$20 Each + Postage

Bandana Squares

Navy w/Gold Stars

Red w/Gold Stars

Sunflowers

Stars & Stripes

U of Louisville

**UK Wild Cats** 

# Buckeye Mania - also University of Louisville and University of Kentucky

All items in all three schools also come in both patterns and washable..

\$100 orders are free shipping! Email: lcbluestar@aol.com