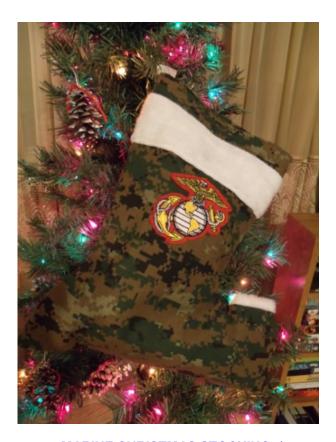

NAVY CHRISTMAS STOCKING \$15 STOCKING WITHOUT PATCH \$10

MARINE CHRISTMAS STOCKING \$15 STOCKING WITHOUT PATCH \$10

AIR FORCE CHRISTMAS STOCKING \$15 STOCKING WITHOUT PATCH \$10