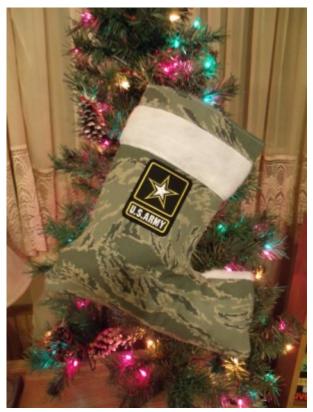

NAVY CHRISTMAS STOCKING \$15 STOCKING WITHOUT PATCH \$10

MARINE CHRISTMAS STOCKING \$15 STOCKING WITHOUT PATCH \$10

AIR FORCE CHRISTMAS STOCKING \$15 STOCKING WITHOUT PATCH \$10