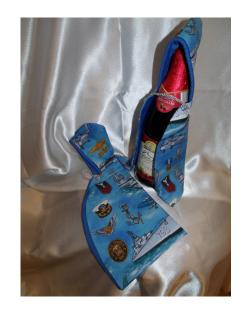

#### LAKE CUMBERLAND BLUE STAR MOTHERS KY6

For orders and shipping contact <a href="mailto:lcbluestar@aol.com">lcbluestar@aol.com</a> or call 859-608-6344

Bottle Capes \$7 Each

Great for Gift Wrapping, Decorating or Display

There can be some variation of hood decorations and cape closers. ORDER BY NUMBER

2 MARINE

3 NAVY

4 ARMY

5 UNIVERSITY OF MICHIGAN

6 UNIVERSITY OF KENTUCKY

7 UNIVERSITY OF KENTUCKY

8 UNIVERSITY OF KENTUCKY