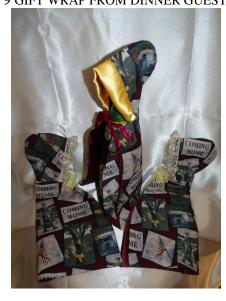

#### LAKE CUMBERLAND BLUE STAR MOTHERS KY6

For orders and shipping contact <a href="mailto:lcbluestar@aol.com">lcbluestar@aol.com</a> or call 859-608-6344

Bottle Capes \$7 Each

Great for Gift Wrapping, Decorating or Display

There can be some variation of hood decorations and cape closers. ORDER BY NUMBER

2 MARINE

3 NAVY

4 ARMY

5 UNIVERSITY OF MICHIGAN

6 UNIVERSITY OF KENTUCKY

7 UNIVERSITY OF KENTUCKY

8 UNIVERSITY OF KENTUCKY

9 GIFT WRAP FROM DINNER GUEST

10 BIRTHDAY CANDLES & CAKES

11 FOR THE FISHERMAN

12 COMING HOME SOLDIER

14 PATRIOTIC

14 PATRIOTIC 15 PATRIOTIC

16 PATRIOTIC

17 PATRIOTIC