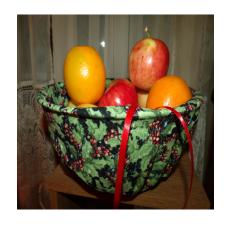

Bottle Capes are \$7 each

Pet Scarf. Small \$3 up to 35#, Medium \$6 35#-75#, Large \$9 75# up.

Chip Bowl and/or Flower pot covers are \$7 each

Casserole Carrier \$20 Each

No Limit what you can do with the bowl and pot covers.