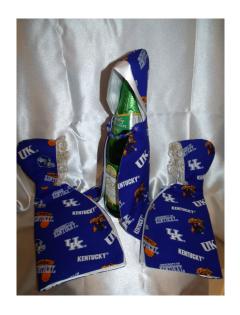

#### LAKE CUMBERLAND BLUE STAR MOTHERS KY6

For orders and shipping contact <a href="mailto:lcbluestar@aol.com">lcbluestar@aol.com</a> or call 859-608-6344

Bottle Capes \$7 Each

Great for Gift Wrapping, Decorating or Display

There can be some variation of hood decorations and cape closers. ORDER BY NUMBER

2 MARINE

3 NAVY

4 ARMY

5 UNIVERSITY OF MICHIGAN

6 UNIVERSITY OF KENTUCKY

7 UNIVERSITY OF KENTUCKY

8 UNIVERSITY OF KENTUCKY