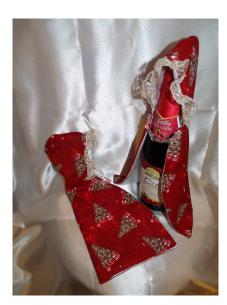

#### LAKE CUMBERLAND BLUE STAR MOTHERS KY6

For orders and shipping contact <a href="mailto:lcbluestar@aol.com">lcbluestar@aol.com</a> or call 859-608-6344

Bottle Capes \$7 Each

Great for Gift Wrapping, Decorating or Display

There can be some variation of hood decorations and cape closers. ORDER BY NUMBER

2 MARINE

3 NAVY

4 ARMY

5 UNIVERSITY OF MICHIGAN

6 UNIVERSITY OF KENTUCKY

7 UNIVERSITY OF KENTUCKY

8 UNIVERSITY OF KENTUCKY

9 GIFT WRAP FROM DINNER GUEST

10 BIRTHDAY CANDLES & CAKES

11 FOR THE FISHERMAN

12 COMING HOME SOLDIER

14 PATRIOTIC

14 PATRIOTIC 15 PATRIOTIC

16 PATRIOTIC

17 PATRIOTIC

18 FALL W/ PUMPKINS & GRAPES

18 FALL PUMPKINS

19 CHRISTMAS SANTA

20 CHRISTMAS TREES

CELEBRATE ANNIVERSARY

22 FRUIT OF THE VINE