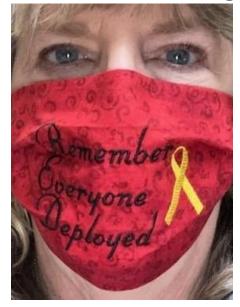

## **Remember Everyone Deployed Face Mask**

These masks are constructed of 2 layers of cotton fabric with a pliable nosepiece and soft, adjustable ear loops.

| Item          | Price                 | Quantity | Total |
|---------------|-----------------------|----------|-------|
| RED Face Mask | \$10 each x           |          |       |
|               | Shipping and Handling |          | 4.00  |
|               |                       | Total    |       |

Remember Everyone Deployed Mask

page