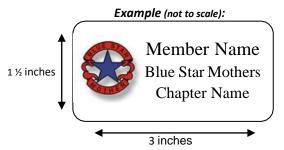

Name badges will include the national Blue Star Mothers of America logo and all names submitted on the badge order form(s) will be verified through the BSMA National Membership directory.

**Ordering Instructions**: Individual orders need only complete the above fields. Chapters may submit a single order form for the group using page 2 of this document to list each member's name. Please include only one shipping address if submitting a group order.