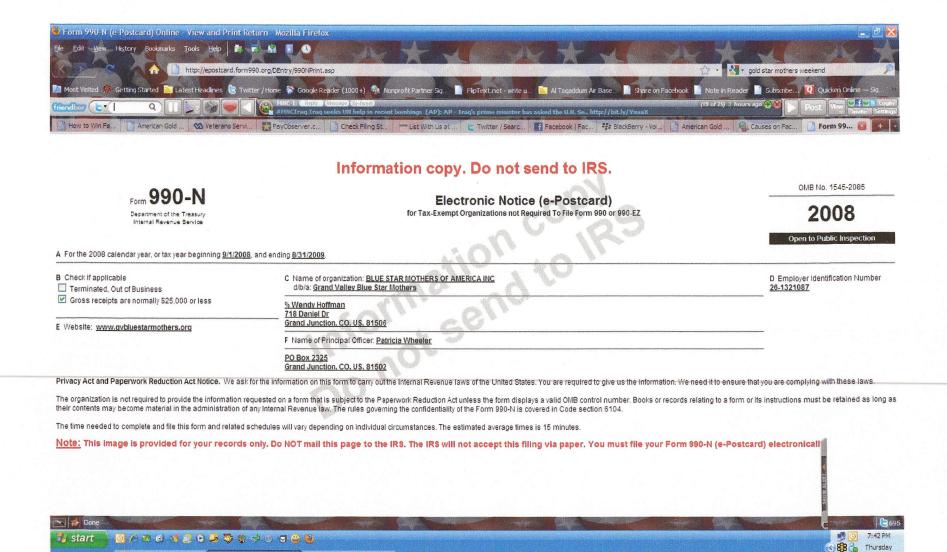

# Information copy. Do not send to IRS.

Form **990-N** 

Department of the Treasury Internal Revenue Service **Electronic Notice (e-Postcard)** 

for Tax-Exempt Organizations not Required To File Form 990 or 990-EZ

OMB No. 1545-2085

2008

Open to Public Inspection

| B Check if applicable                                                        | C Name of organization: BLUE STAR MOTHERS OF AMERICA INC<br>d/b/a: Grand Valley Blue Star Mothers | D Employer        |
|------------------------------------------------------------------------------|---------------------------------------------------------------------------------------------------|-------------------|
| ☐ Terminated, Out of Business ☐ Gross receipts are normally \$25,000 or less | % Wendy Hoffman 718 Daniel Dr Grand Junction, CO, US, 81506                                       | Number 26-1321087 |
| E Website:<br>www.gvbluestarmothers.org                                      | F Name of Principal Officer: Patricia Wheeler  PO Box 2325  Grand Junction CO US 81502            |                   |

A For the 2008 calendar year, or tax year beginning 9/1/2008, and ending 8/31/2009.

Privacy Act and Paperwork Reduction Act Notice. We ask for the information on this form to carry out the Internal Revenue laws of the United States. You are required to give us the information. We need it to ensure that you are complying with these laws.

The organization is not required to provide the information requested on a form that is subject to the Paperwork Reduction Act unless the form displays a valid OMB control number. Books or records relating to a form or its instructions must be retained as long as their contents may become material in the administration of any Internal Revenue law. The rules governing the confidentiality of the Form 990-N is covered in Code section 6104.

The time needed to complete and file this form and related schedules will vary depending on individual circumstances. The estimated average times is 15 minutes.

Note: This image is provided for your records only. Do NOT mail this page to the IRS. The IRS will not accept this filing via paper. You must file your Form 990-N (e-Postcard) electronically.